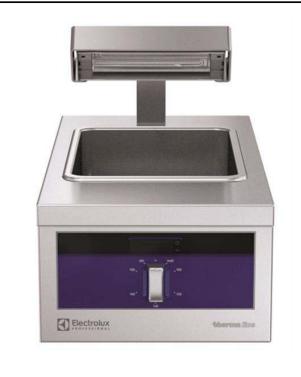

Modular Cooking Range Line thermaline 80 - Electric Chip Scuttle Top, 1/1 GN, 1 Side

588094 (MAYAAADOBO) Electric Chip Scuttle, one-side operated, 1/1 GN

| ITEM #  |  |
|---------|--|
| MODEL # |  |
| NAME #  |  |
| SIS #   |  |
| AIA #   |  |

### Main Features

- All major components may be easily accessed from the front.
- THERMODUL connection system creates a seamless work top when units are connected to each other thus avoiding soil penetrating vital components and facilitating the removal of units in case of replacement or service.
- Metal knobs with embedded hygienic silicon "soft" grip for easier handling and cleaning. The special design of the controls prevent infiltration of liquids or soil into vital components.
- Easy-to-use control panel.
- The appliance is used to keep servings warm until ready to be served to customer.
- Unit supplied with a perforated GN 1/1 false bottom specially shaped for easier food collection.
- Unit to have infrared heating elements positioned on the back of the unit to increase holding time.
- Well able to contain 1/1 GN container with a maximum height of 150 mm.
- Typically used in combination with a fryer to allow fried portions to drip excess oil into the well basin.
- Large visible digital display manufactured in tempered glass to resist heat and chemicals, showing temperatures or power settings. The display also shows on/off status of the appliance and on/off status of the heating elements.

# Construction

- 2 mm top in 1.4301 (AISI 304).
- Unit constructed according to DIN 18860\_2 with 20 mm drop nose top and 70 mm recessed plinth.
- Flat surface construction with minimal hidden areas to easily clean all surfaces
- IPX5 water resistance certification.
- Internal frame for heavy duty sturdiness in 1.4301 (AISI 304).