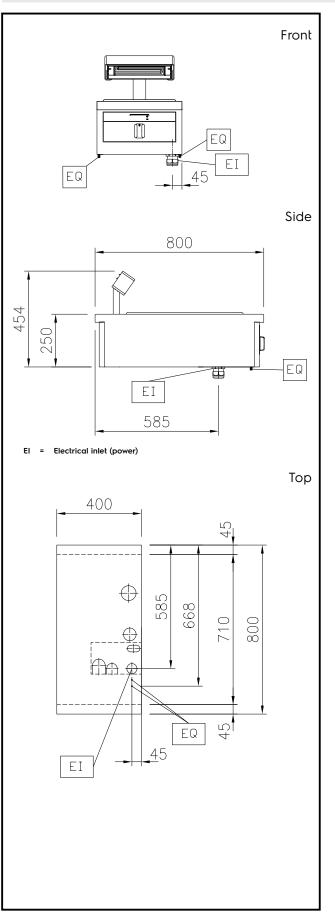

# Modular Cooking Range Line thermaline 80 - Electric Chip Scuttle Top, 1/1 GN, 1 Side

| Electric                                               |                              |
|--------------------------------------------------------|------------------------------|
| Supply voltage:<br>588094 (MAYAAADOBO)<br>Total Watts: | 230 V/1N ph/50/60 Hz<br>1 kW |
| Key Information:                                       |                              |
| Usable well dimensions<br>(width):                     | 306 mm                       |
| Usable well dimensions<br>(height):                    | 156 mm                       |
| Usable well dimensions<br>(depth):                     | 510 mm                       |
| External dimensions, Width:                            | 400 mm                       |
| External dimensions, Depth:                            | 800 mm                       |
| External dimensions, Height:                           | 250 mm                       |
| Net weight:                                            | 14 kg                        |
| Sustainability                                         |                              |
| Current consumption:                                   | 4.3 Amps                     |